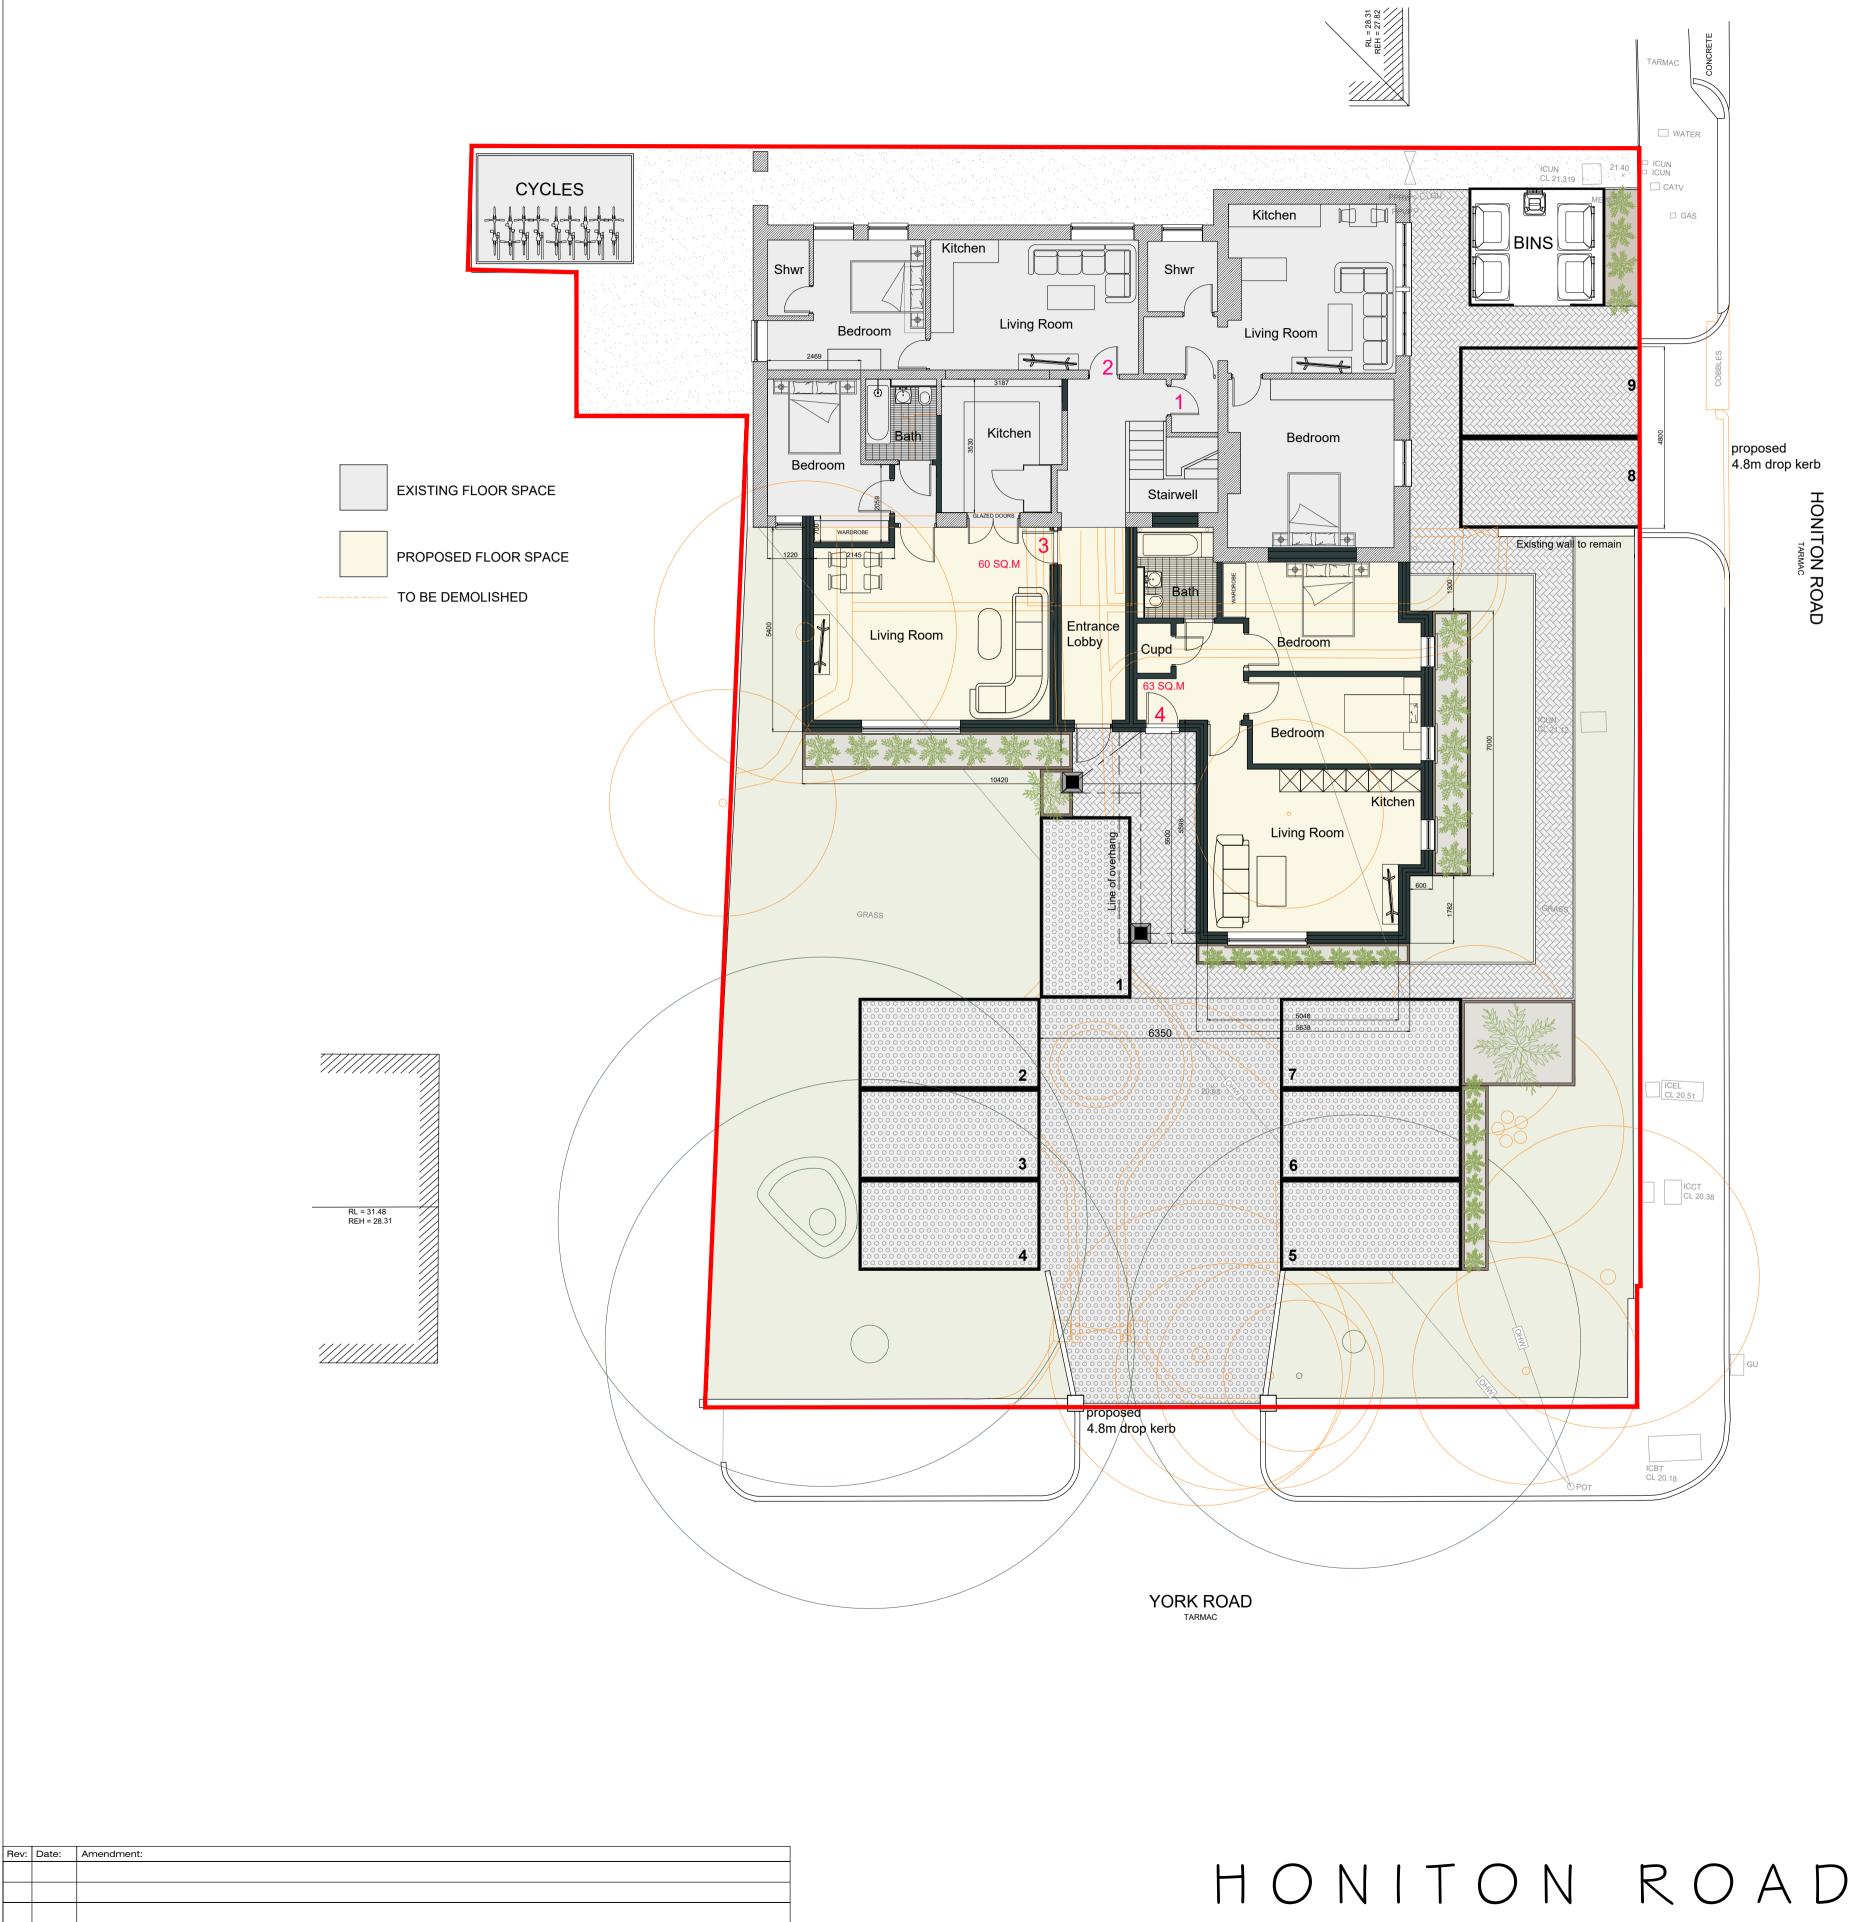

ISSUED FOR PLANNING



29 HONITON ROAD, SOUTHEND-ON-SEA,

The contractor is to check and verify all building and site dimensions, levels, and sewer invert levels at connection points before work starts. This drawing must be read with and checked against any structural or other specialist drawings provided. Any discrepancies found on this drawing are to be notified to STONE ME! DESIGN LTD prior to commencement of work. The contractor is to comply in all respects with the current Building Regulations whether or not specifically stated on these drawings. This drawing is not intended to show details of foundations or ground conditions. Each area of ground relied upon to support the structure depicted must be investigated by the contractor and suitable methods of foundations provided. This dr